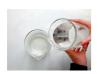

# **EXAMPLE RECIPE**

Here we show you how to convert one of our liquid bases into a natural handwash using our **Body**Wash Base.

 $Follow\ the\ steps\ below\ to\ create\ a\ range\ of\ tailored\ Body\ Wash\ products$  using our innovative\ Liquid\ Bases.

**Open** - Simply open the packaging and measure your desired amount of Bodu Wash Base.

**Prepare** - Make up a 20% salt solution in warm deionised or softened water. Do not add untill the final stage.

Add - Pre-warm the Body Wash Base to 30 - 35°C and add your Essential Oils / Fragrances of your choice. We recommend adding no more 0.5% to the to maintain clarity.

Mix - Gradually mix the materials together in a suitable container until smooth and homogeneous, approx. 10 - 15 minutes.

**Thicken** - Now add your 20% salt solution and mix until desired viscosity is reached.

Fill - Once finished, fill into your packaging, bottles, or tubs. (always run full stability testing prior to sale / distribution)