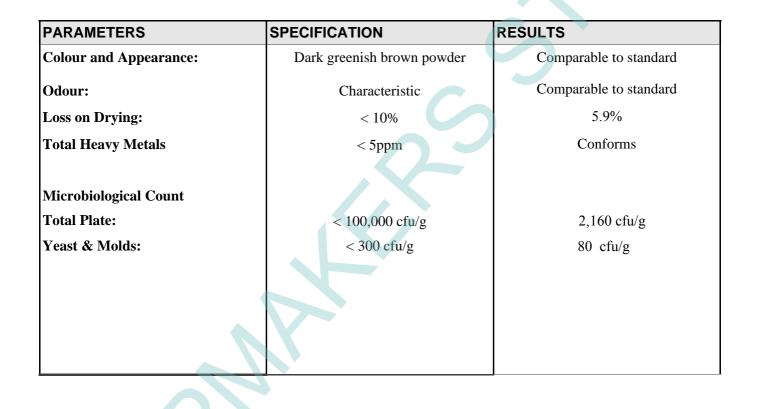

## **CERTIFICATE OF ANALYSIS**

Soapmakers

| Product Description   | Batch | Re-Test Date | Customer Reference |
|-----------------------|-------|--------------|--------------------|
| GREEN TEA LEAF POWDER | 9389  | 12/2025      |                    |